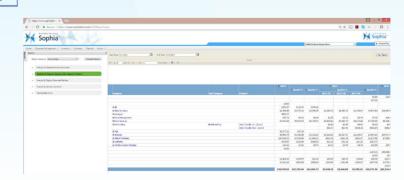

**Focused On What Matters Most.** Default vendor reports are based on one size fits all. Cloud Optimization breaks the limitations of cookie cutter reports by allowing you to customize reports into a format that fits your business needs.

## Benefits of Cloud Optimization:

- Custom reports built around your business needs.
- Consumption is updated nightly so you always know what your spending with regards to your cloud solutions.
- Certified engineers clearly explain each line of your bill.
- Usage data is broken down into easily sorted categories, business units, or projects.

**Bill from Microsoft** 

**Simplified View from BCM One** 