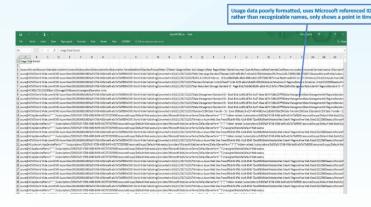

Certified Accountants and Managers. Most cloud vendor portals will allow detailed downloads of raw usage data. Making sense of unstructured data takes industry respected experts an unforeseen amount of time who bring decades of experience. BCM One will be with you, by your side, to help you understand your cloud spend and make recommendations on how you can leverage the cloud to grow your business.

## Do you struggle with the following regarding your cloud solutions?

- Invoices that do not offer insight as to where the expense is coming from.
- Surprise bills when you exceed 150% of your EA commitment.
- Little or no support from your cloud vendor to understand your bill and cloud usage.
- Data usage downloads that require hours of manual manipulating to understand your invoices.

**Bill from Microsoft** 

**Simplified View from BCM One** 