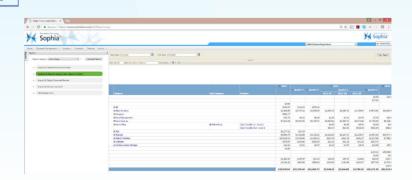

loud solutions that trims waist and increases performance.

## Do you struggle with the following regarding your cloud solutions?

- Invoices that do not offer insight as to where the expense is coming from.
- Surprise bills when you exceed 150% of your EA commitment.
- Little or no support from your cloud vendor to understand your bill and cloud usage.
- Data usage downloads that require hours of manual manipulating to understand your invoices.

## Benefits of Cloud Optimization:

- Custom reports built around your business needs.
- Consumption is updated nightly so you always know what your spending with regards to your cloud solutions.
- Certified engineers clearly explain each line of your bill.
- Usage data is broken down into easily sorted categories, business units, or projects.





**Bill from Microsoft** 

**Simplified View from BCM One**